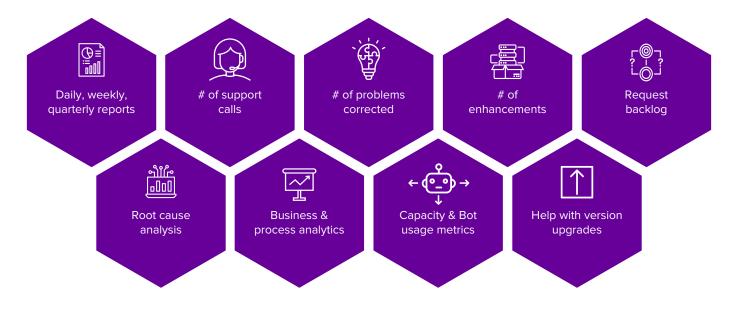

### 5. Report

Our ROC team provides daily, weekly and quarterly reports with key metrics that measure and optimize bot/process performance to meet your process automation and business goals.