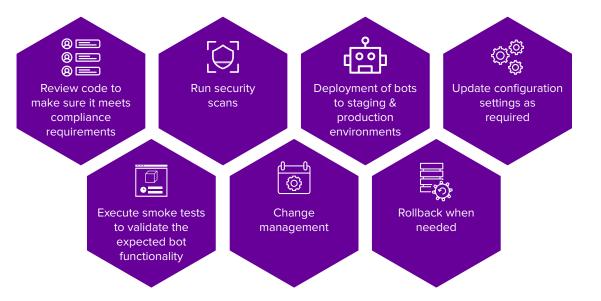

### 1. Deploy

Every business process is unique. We identify business/RPA environments to deploy bots conducive to its staging and production environment. Bot deployment is carried out only after thorough security scans and smoke tests.