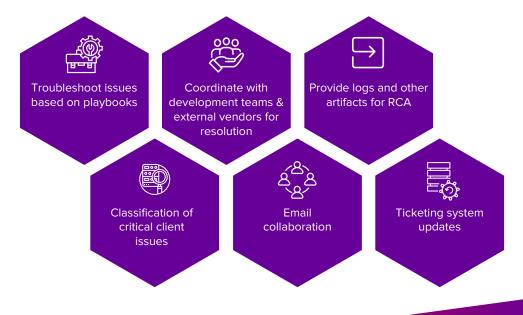

#### **3. Support**

We support bot performance upkeep and process throughout. Our ROC teams oversee production support and enable troubleshooting for bots.