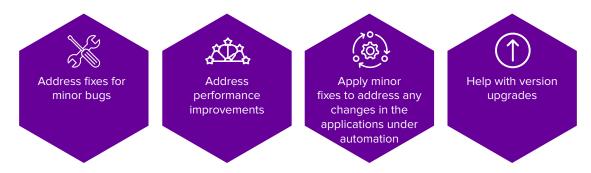

#### 4. Optimize & Maintain

The bug & feature enhancements that require additional development & testing are addressed as part of our Maintenance & Optimization Services. Under which, we provide L3 Support with a predefined number of hours to take care of the following items-