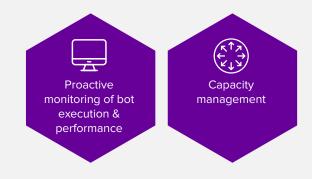

#### 2. Monitor

Deploying bots is not the final step, in fact only the beginning. Bot monitoring gives insights into bot performance and helps avoid failures and bottlenecks. Our automation engineers enable the right compliance and other KPIs to better log, analyze and optimize bot performance.