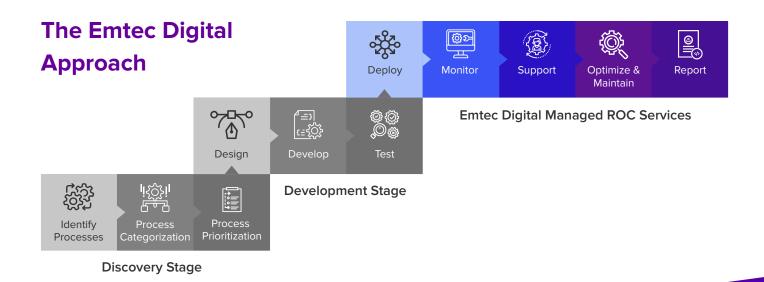

### 1. Deploy

Every business process is unique. We identify business/RPA environments to deploy bots conducive to its staging and production environment. Bot deployment is carried out only after thorough security scans and smoke tests.

#### 2. Monitor

Deploying bots is not the final step, in fact only the beginning. Bot monitoring gives insights into bot performance and helps avoid failures and bottlenecks. Our automation engineers enable the right compliance and other KPIs to better log, analyze and optimize bot performance.

#### **3. Support**

We support bot performance upkeep and process throughout. Our ROC teams oversee production support and enable troubleshooting for bots.

#### 4. Optimize & Maintain

The bug & feature enhancements that require additional development & testing are addressed as part of our Maintenance & Optimization Services. Under which, we provide L3 Support with a predefined number of hours to take care of the following items-

### 5. Report

Our ROC team provides daily, weekly and quarterly reports with key metrics that measure and optimize bot/process performance to meet your process automation and business goals.